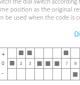

# Specifications 1.Take off the back cover of the new DIP Switch Remote Control: Use a screw driver to open the back case, and take out the PCBA board inside. There are eight dial switches on the top. Each switch has 3 levels, which is divided into High, Medium and Low.

DIP switch inside. Press the dial switch according to the original ctable, and it can be used when the code is consistent.

**DreamLNK®** 

Specifications:

Product name: DIP Switch Remote Control

Product size: 35x15x60mm