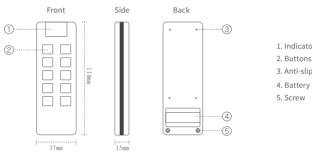

1 Indicator

- 3. Anti-slip pad

Indicator: red light as default

Buttons: 10 keys