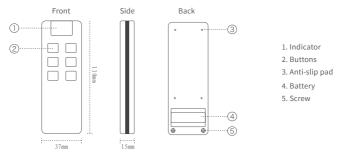

Indicator: blue light as default Buttons: 6 keys Supporting RF Module: 6-channel switch control receiving module

## **Brief Introduction**

- Model: R-A03
- Frequency: 433M/315M (other frequencies can be customized)
- Communication protocol: EV1527 learning code
- Working current: 12mA
- Standby current: 0.7uA
- Power supply: DC12V, 23A (One battery)
- Transmission distance: about 400m
- Size: 110\* 37 \* 15mm
- Weight: 60g